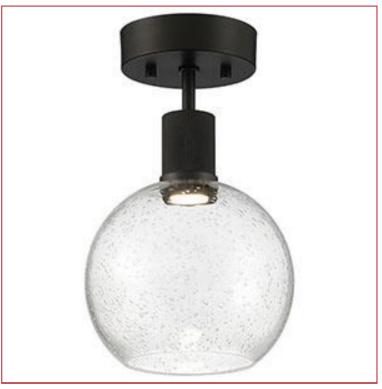

# Stock Code: 63148LEDD-MBL/SDG

Collection: Port Nine Burgundy

## PRODUCT INFORMATION

Base: 63148 Mounting Type: Ceiling Finish: Matte Black

Diffuser: Seeded Glass

Parent: 63148I FDD UPC: 641594240726

#### PRODUCT MEASUREMENTS

FIXTURE BACKPLATE / CANOPY

Length: Length Width: Width:

Diameter 7.5" Diameter: 4.5" Height: 12" Height: 1"

Extension: Overall Height: