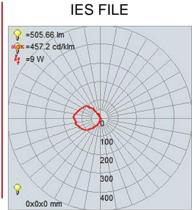

#### **PHOTOMETRICS**

Dimmable: Yes Nominial Lumens 600 Lm Delivered Lumens: 506 Lm CRI: 90

CCT: 3000K

Recommended Dimmers:

(TRIAC)LEVITON Decora Sureslide 6672; (TRIAC)LUTRON Ariadni/Toggler TGCL-153P; (TRIAC)LUTRON Diva DVCL-153P; (ELV)LUTRON Maestro CL MACL-153M; (ELV)LUTRON Skylark Contour CTCL-153P; (ELV)LUTRON Maestro CL (Package)